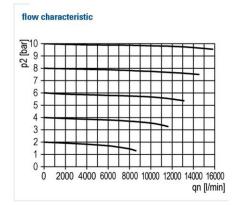

Housing PA66 GF60

Connecting thread Material: Die-cast zinc

Sight dome PC Sealant NBR

Oil grade CL 32 acc. to DIN 51517-ISO VG 32 Flow rate measurement At  $P_2 = 6$  bar and pressure drop  $\Delta_p = 1$  bar

| Oil-mist lubricator with metal bowl and sight glass |           |        |      |                    |  |
|-----------------------------------------------------|-----------|--------|------|--------------------|--|
| Art. No.                                            | Type No.  | Thread | Size | Flow rate<br>l/min |  |
| 156652                                              | FU 6201-M | G 3/4  | 4    | 14000              |  |
| 156653                                              | FU 6202-M | G 1    | 4    | 14000              |  |