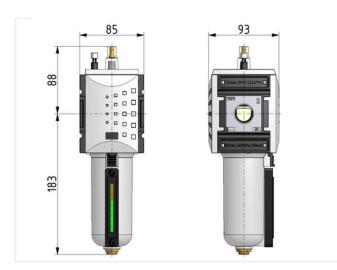

Housing PA66 GF60

Connecting thread Material: Die-cast zinc

Sight dome PC Sealant NBR

Oil grade CL 32 acc. to DIN 51517-ISO VG 32 Flow rate measurement At  $P_2 = 6$  bar and pressure drop  $\Delta_p = 1$  bar

| Oil-mist lubricator with metal bowl and sight glass |           |        |      |                    |  |
|-----------------------------------------------------|-----------|--------|------|--------------------|--|
| Art. No.                                            | Type No.  | Thread | Size | Flow rate<br>l/min |  |
| 156652                                              | FU 6201-M | G 3/4  | 4    | 14000              |  |
| 156653                                              | FU 6202-M | G 1    | 4    | 14000              |  |