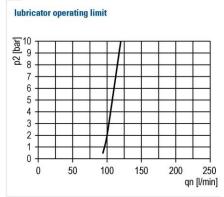

## »FUTURA« series

Oil-mist lubricators with excellent flow rates in modern design.

These devices can be used to top up oil automatically.

A hose must be connected to the threaded nipple on the oil bowl for this purpose.

When the oil filling button on the top of the device is pressed, a Venturi nozzle opens and sucks oil into the bowl under vacuum.

Max. input pressure 16 bar

Temperature range -10 °C to 50 °C

Medium Compressed air, neutral gases